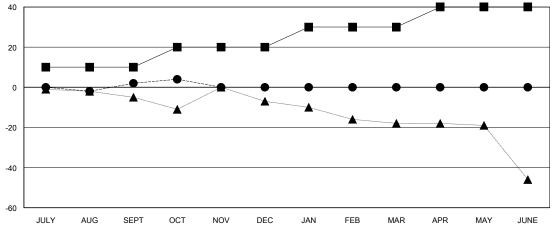

| _ | MEMBER | GROWTH | NET | GOAL |
|---|--------|--------|-----|------|
|   |        |        |     |      |

Results as of: 10/31/2024

MEMBER GROWTH ACTUAL

- LAST YEAR MEMBERSHIP ACTUAL

| DROPPED CLUBS: 0 |    | 9 CLUBS OF 40 ADDED 1 OR MORE<br>NEW MEMBERS |
|------------------|----|----------------------------------------------|
| DROPPED MEMBERS  |    |                                              |
| DECEASED         | 2  | CLICK HERE FOR CUMULATIVE                    |
| CLUB CANCELLED   | 0  | MEMBERSHIP DATA                              |
| OTHER            | 18 | ·                                            |
| TOTAL            | 20 |                                              |